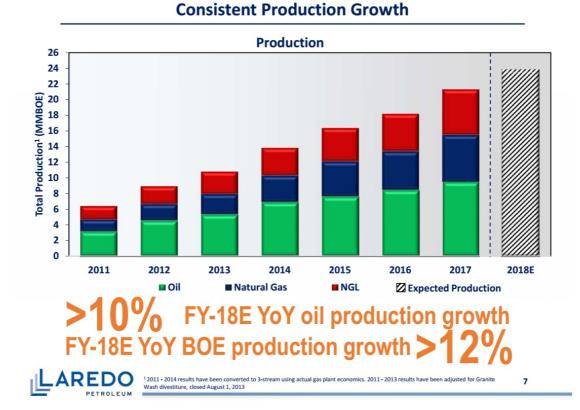

## 2018 Highlights

4

<sup>1</sup> Current cash margin as a percent of unhedged average realized price Note: 2014 cash margin has been converted to 3-stream using actual gas plant economics

# ~70% FY-18E volumes protected from Midland pricing

Note: Hedge percentage assumes reiterated previously-issued guidance of 10% YoY oil volume growth from FY-17

LPI leasehold

LMS natural gas lines

Primary 3<sup>rd</sup>-party takeaway lines
 Secondary 3<sup>rd</sup>-party takeaway lines

<sup>1</sup>As of 6/1/18, Waha pricing \$1.90/MMBtu Note: Hedge percentages assume updated guidance of >12% YoY total BOE volume growth from FY-17