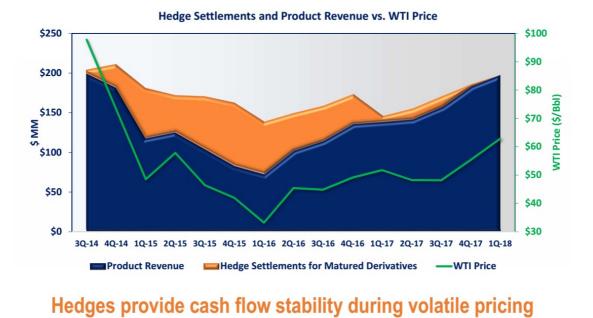

#### **Disciplined Risk Management Philosophy Protects Long-Term Value**

## **Oil, Natural Gas & Natural Gas Liquids Hedges**

|                                    | Hedge Product Summa                  | ary              |              | 2Q-18 - 4Q-18                  | FY-19               | FY-20                    |               |            |
|------------------------------------|--------------------------------------|------------------|--------------|--------------------------------|---------------------|--------------------------|---------------|------------|
|                                    | Oil total floor volume               | (Bbl)            |              | 7,168,750                      | 6,606,500           | 1,061,400                |               |            |
|                                    | Oil wtd-avg floor price              | (\$/Bbl)         |              | \$47.42                        | \$48.82             | \$49.70                  |               |            |
|                                    | Nat gas total floor volu             |                  | Btu)         | 17,907,500                     |                     |                          |               |            |
|                                    | Nat gas wtd-avg floor                | price (\$/M      | MBtu)        | \$2.50                         |                     |                          |               |            |
|                                    | NGL total floor volume               |                  |              | 1,182,500                      |                     |                          |               |            |
| Oil                                | 2Q-18 - 4Q-18                        | FY-19            | FY-20        | Natural Gas Liquids            |                     | 2Q-18 - 4Q-18            | FY-19         | FY-20      |
| Puts                               |                                      |                  |              | Swaps - Ethane                 |                     |                          |               |            |
| Hedged volume (Bbl)                | 4,088,750                            | 5,949,500        | 366,000      | Hedged volume (Bbl)            |                     | 467,500                  |               |            |
| Wtd-avg floor price (\$/Bbl)       | \$51.93                              | \$48.31          | \$45.00      | Wtd-avg price (\$/Bbl)         |                     | \$11.66                  |               |            |
| Swaps                              |                                      |                  |              | Swaps - Propane                |                     |                          |               |            |
| Hedged volume (Bbl)                |                                      | 657,000          | 695,400      | Hedged volume (Bbl)            |                     | 385,000                  |               |            |
| Wtd-avg price (\$/Bbl)             |                                      | \$53.45          | \$52.18      | Wtd-avg price (\$/Bbl)         |                     | \$33.92                  |               |            |
| Collars                            |                                      |                  |              | Swaps - Normal Butane          |                     |                          |               |            |
| Hedged volume (Bbl)                | 3.080.000                            |                  |              | Hedged volume (Bbl)            |                     | 137.500                  |               |            |
| Wtd-avg floor price (\$/Bbl)       | \$41.43                              |                  |              | Wtd-avg price (\$/Bbl)         |                     | \$38.22                  |               |            |
| Wtd-avg ceiling price (\$/Bbl)     | \$60.00                              |                  |              | Swaps - Isobutane              |                     |                          |               |            |
|                                    | ed on the month's average daily NYM  | EX index price f | or the first | Hedged volume (Bbl)            |                     | 55,000                   |               |            |
| nearby month of the WTI Light Swee | et Crude Oil futures contract        |                  |              | Wtd-avg price (\$/Bbl)         |                     | \$38.33                  |               |            |
| Basis Swaps                        | 2Q-18 - 4Q-18                        | FY-19            | FY-20        | Swaps - Natural Gasoline       |                     |                          |               |            |
| Mid/Cush                           |                                      |                  |              | Hedged volume (Bbl)            |                     | 137,500                  |               |            |
| Hedged volume (Bbl)                | 2,750,000                            |                  |              | Wtd-avg price (\$/Bbl)         |                     | \$57.02                  |               |            |
| Wtd-avg price (\$/Bbl)             | -\$0.56                              |                  |              | Note: Natural gas liquids deri | vatives are settled | based on the month's av  | erage daily O | PIS index  |
| Mid/Hou                            |                                      |                  |              | price for Mt. Belvieu Purity E | thane and Non-TE    | F: Propane, Normal Butar | e, Isobutane  | and natura |
| Hedged volume (Bbl)                | 2,140,000                            | 1,810,000        |              | gasoline                       |                     |                          |               |            |
| Wtd-avg price (\$/Bbl)             | \$7.30                               | \$7.30           |              |                                |                     |                          |               |            |
| HH/Waha                            |                                      |                  |              | Natural Gas - WAHA             |                     | 2Q-18 - 4Q-18            | FY-19         | FY-2       |
| Hedged volume (MMBtu)              | 6,875,000                            | 20,075,000       | 25,254,000   | Puts                           |                     | 24 10 - 44 10            |               |            |
| Wtd-avg price (\$/MMBtu)           | -\$0.62                              | -\$1.05          | -\$0.76      | Hedged volume (MMBtu           | )                   | 6,165,000                |               |            |
| Note: Mid/Cush oil basis swaps are | settled based on the West Texas Inte | rmediate Midla   | nd weighted  | Wtd-avg floor price (\$/M      |                     | \$2.50                   |               |            |