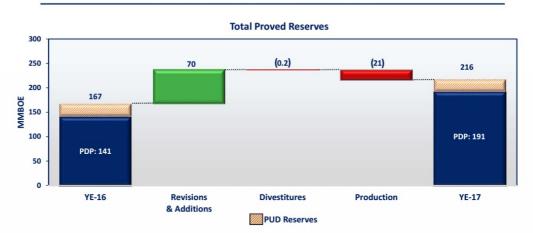

## **Positioned For The Future**

**APPENDIX** 

**Low-Cost Proved Reserves Growth** 

**36%** Organic growth in proved developed reserves at a proved developed F&D cost of \$7.90/BOE

Note: Proved Developed F&D Cost is a non-GAAP financial measure. See the Appendix for information on this calculation