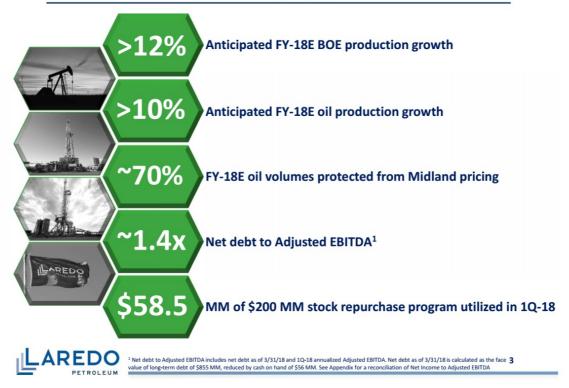

## 2018 Highlights

4

<sup>1</sup> Current cash margin as a percent of unhedged average realized price Note: 2014 cash margin has been converted to 3-stream using actual gas plant economics

# ~70% FY-18E volumes protected from Midland pricing

Note: Hedge percentage assumes reiterated previously-issued guidance of 10% YoY oil volume growth from FY-17

# ~1.4x net debt to Adjusted EBITDA<sup>1</sup>

ROLEUM

- Approved by Board of Directors in 1Q-18
- Allows stock repurchases of up to \$200 MM
- Program authorized for two years
- 6,727,901 shares of common stock repurchased in 1Q-18 at a weighted-average price of \$8.69/share for a total of \$58.5 MM