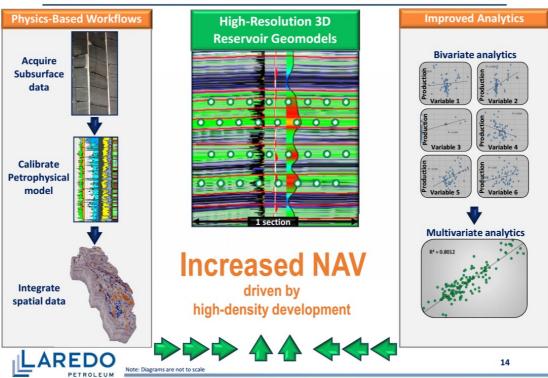

gs | 81%                             |
| Produced<br>Water<br>Recycled                  | Capital<br>& LOE savings | 42%                             |
| Completions<br>Utilizing<br>Recycled Water     | Capital savings          | 23%                             |
| Completions Utilizing<br>LPI Fresh Water Wells | Capital<br>savings       | 14%                             |

54 MBWPD recycling processing capacity

22.5 MMBW owned or contracted storage capacity







**Infrastructure Investments Facilitate Lower Unit LOE** 

**\$0.51** Per BOE savings on unit LOE in 1Q-18 due to infrastructure benefits

Pers include: CLR, CPE, CRZO, CXO, DVN, EGN, EOG, EPE, FANG, MTDR, NFX, OAS, PDCE, PE, PXD, QEP, RSPP, SM, WLL, WPX, and XEC Those that report two stream have been converted to three stream



## **Advanced Subsurface Characterization Drives Optimized Development**

## **Transitioning To Higher-Density Development**



🔴 Previous development

Planned development using high-resolution 3D geomodels

**32 locations** Results of 2017 spacing tests suggest development possibility of up to 32 UWC/MWC locations per spacing unit

DETROLEUM Note: Diagrams are not to scale Spacing unit comprised of two sections to accommodate 10,000' laterals



## **Tighter Cluster Spacing Facilitates Higher-Density Development**

# Increase in wells drives higher potential value per spacing unit

AREDO PETROLEUM Note: NAV calculation pricing reflective of \$555/Bbl WTI benchmark, utilizing \$3/Mcf flat HH benchmark and \$7.1 MM D&C well cost Spacing unit comprised of two sections to accommodate 10,000