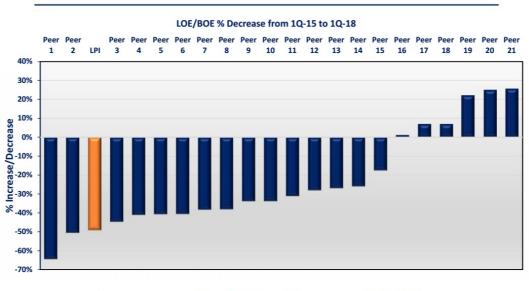

Pers include: CLR, CPE, CRZO, CXO, DVN, EGN, EOG, EPE, FANG, MTDR, NFX, OAS, PDCE, PE, PXD, QEP, RSPP, SM, WLL, WPX, and XEC Those that report two stream have been converted to three stream