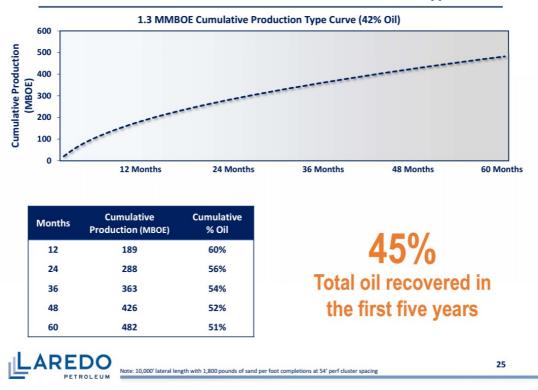

BOE)                                             | \$0.15 |
| Production and ad valorem taxes (% of oil, NGL and natural gas revenue) | 6.25%  |
| General and administrative expenses:                                    |        |
| Cash (\$/BOE)                                                           | \$2.70 |
| Non-cash stock-based compensation (\$/BOE)                              | \$1.85 |
| Depletion, depreciation and amortization (\$/BOE)                       | \$8.00 |



## **Positioned For The Future**





**APPENDIX** 

**Low-Cost Proved Reserves Growth** 



**36%** Organic growth in proved developed reserves at a proved developed F&D cost of \$7.90/BOE



Note: Proved Developed F&D Cost is a non-GAAP financial measure. See the Appendix for information on this calculation



#### UWC & MWC 1.3 MMBOE Cumulative Production Type Curve

#### 2017 & 2018 Actuals

|                                                                                                                                             | <u>1Q-17</u> | <u>2Q-17</u> | <u>3Q-17</u> | <u>4Q-17</u> | <u>FY-17</u> | <u>1Q-18</u> |
|---------------------------------------------------------------------------------------------------------------------------------------------|--------------|--------------|--------------|--------------|--------------|--------------|
| 3-Stream Sales Volumes<br>MBOE<br>BOE/d<br>% oil                                                                                            |              |              |              |              |              |              |
| 링 MBOE