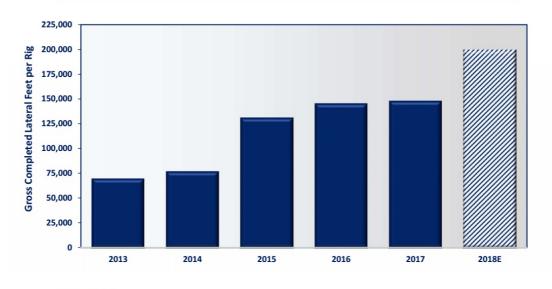

## **Operational Efficiencies Enable Us To Do More With Less**

35% YoY increase in gross completed lateral feet per rig

|           | 6 |  |
|-----------|---|--|
| PETROLEUM |   |  |