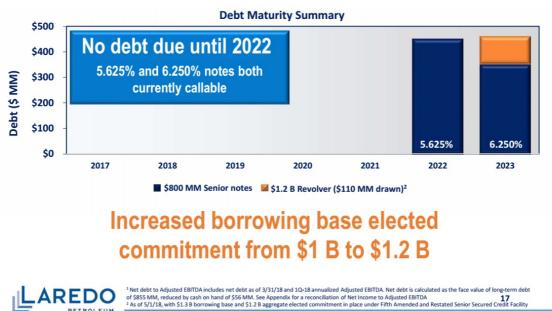

## **Maintaining A Strong Balance Sheet**

# ~1.4x net debt to Adjusted EBITDA<sup>1</sup>

ROLEUM

- Approved by Board of Directors in 1Q-18
- Allows stock repurchases of up to \$200 MM
- Program authorized for two years
- 6,727,901 shares of common stock repurchased in 1Q-18 at a weighted-average price of \$8.69/share for a total of \$58.5 MM