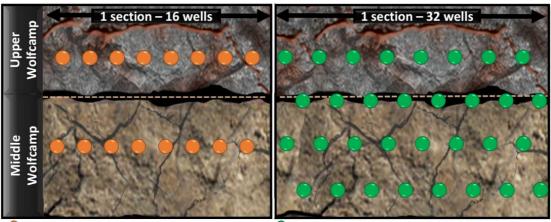

## **Transitioning To Higher-Density Development**

🔴 Previous development

Planned development using high-resolution 3D geomodels

**32 locations** Results of 2017 spacing tests suggest development possibility of up to 32 UWC/MWC locations per spacing unit

DETROLEUM Note: Diagrams are not to scale Spacing unit comprised of two sections to accommodate 10,000' laterals