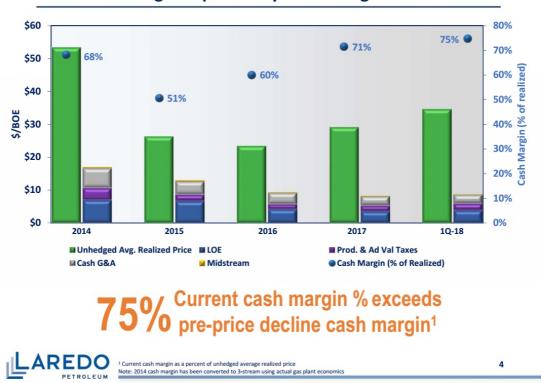

## 2018 Highlights

4

<sup>1</sup> Current cash margin as a percent of unhedged average realized price Note: 2014 cash margin has been converted to 3-stream using actual gas plant economics