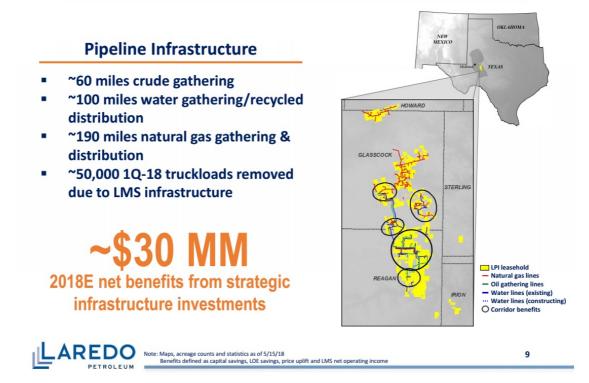

## **Contiguous Acreage Facilitates Robust Infrastructure Investments**

## Significant Benefits Through Water Infrastructure Investments

## **~\$10.3 MM** FY-18E LOE reduction generated by LMS water infrastructure investments<sup>1</sup>

| MS Corridor Benefit                            | LPI Benefit              | FY-18E<br>(% of Total Activity) |
|------------------------------------------------|--------------------------|---------------------------------|
| Produced<br>Water<br>Gathered on Pipe          | Capital<br>& LOE savings | 81%                             |
| Produced<br>Water<br>Recycled                  | Capital<br>& LOE savings | 42%                             |
| Completions<br>Utilizing<br>Recycled Water     | Capital savings          | 23%                             |
| Completions Utilizing<br>LPI Fresh Water Wells | Capital<br>savings       | 14%                             |

54 MBWPD recycling processing capacity

22.5 MMBW owned or contracted storage capacity

**Infrastructure Investments Facilitate Lower Unit LOE** 

**\$0.51** Per BOE savings on unit LOE in 1Q-18 due to infrastructure benefits