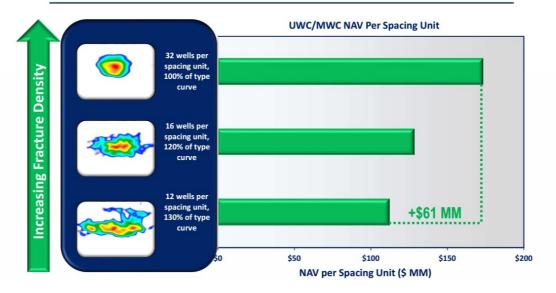

## **Tighter Cluster Spacing Facilitates Higher-Density Development**

# Increase in wells drives higher potential value per spacing unit

AREDO PETROLEUM Note: NAV calculation pricing reflective of \$555/Bbl WTI benchmark, utilizing \$3/Mcf flat HH benchmark and \$7.1 MM D&C well cost Spacing unit comprised of two sections to accommodate 10,000' laterals